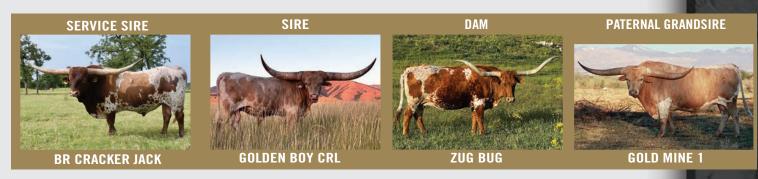

#### **GOLDEN BUG CRL**

Consigned by RC LARSON LONGHORNS

TLBAA No: Cl336512 PH No: 1/4 DOB: 5/5/2021

GOLD MINE 1 COWBOY CATCHIT CHEX

GOLDEN BOY CRL {

GOLDEN BOY CRL {

YOME PER CHE GOWGEN OF FIRST COMMAND CPL

XCALIBER SUE COWGIRL CPL { M ARROW SUZIE CHEX

PCC CONTENDER { PCC EVADER GJ MISS CULPEPER

ZUG BUG {

J. R. ZIGGY

HUNT'S JUPITER

MISS ZIGFIELD

**Breeding:** Exposed to BR Cracker Jack via A.I. with heifer sexed on 9/9/22.

**Comments:** OCV'd. This heifer is stacked with powerful genetics. Her sire is a four-time HSC winner and now producing excellent offspring. Her dam has a history of producing wonderful, young females - two excellent full-sisters proving constant genetics mating. Excellent disposition, conformation and horn type. Measured 49" TTT at 16 months. Bred to BR Cracker Jack - sexed semen. For more out-cross genetics, study this female and you can't go wrong.