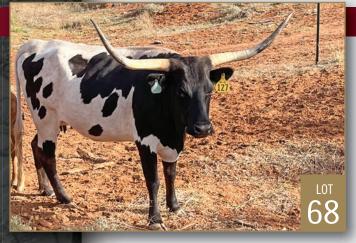

## PUT POWERFUL PRODUCTION IN YOUR PROGRAM

Hubbells 20 Gauge x HUBBELLS SPECIAL CATCH Exposed to Sheriff ECR from 7/25/22 to 12/1/22

OVER 80" AS A 4 YEAR OLD

Hubbells 20 Gauge

Hubbells Special Catch

Concealed Weapon

#### **HUBBELLS 20 G SPECIAL**

Consigned by MARK HUBBELL

**TLBAA No:** Cl316048 PH No: 82 DOB: 4/13/2018

**CONCEALED WEAPON HUBBELLS 20 GAUGE { HUBBELLS RIO GLORY** 

HUBBELLS SPECIAL CATCH { COWBOY CATCHIT CHEX **HUBBELLS 38 SPECAIL** 

Breeding: Exposed to Sheriff ECR from 7/25/22 to 12/1/22.

Comments: OCV'd. 20 G Special is out of my favorite cross, Hubbells 20 Gauge on Cowboy Catchit

Chex daughters. She has big rolling horns, 79 7/8" TTT on 10/5/22, beautiful color, great milker, laid back personality and has given us two heifers in a row that are awesome. She is bred to Sheriff ECR who is out of Brazos Rose Ranger, a Jamakizm's Alphie son and 92+" ECR Cactus Bloom, who's out of ECR Houston Tari, one of the cornerstone cows at El Coyote Ranch. We are excited about this cross! Go to Hubbelllonghorns.net for more info and check out her measurement and progeny.