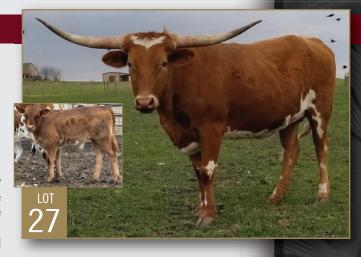

#### **HUBBELLS 20 G SPECIAL**

Consigned by MARK HUBBELL

**TLBAA No:** Cl316048 PH No: 82 DOB: 4/13/2018

**CONCEALED WEAPON HUBBELLS 20 GAUGE { HUBBELLS RIO GLORY** 

HUBBELLS SPECIAL CATCH { COWBOY CATCHIT CHEX **HUBBELLS 38 SPECAIL** 

Breeding: Exposed to Sheriff ECR from 7/25/22 to 12/1/22.

Comments: OCV'd. 20 G Special is out of my favorite cross, Hubbells 20 Gauge on Cowboy Catchit

Chex daughters. She has big rolling horns, 79 7/8" TTT on 10/5/22, beautiful color, great milker, laid back personality and has given us two heifers in a row that are awesome. She is bred to Sheriff ECR who is out of Brazos Rose Ranger, a Jamakizm's Alphie son and 92+" ECR Cactus Bloom, who's out of ECR Houston Tari, one of the cornerstone cows at El Coyote Ranch. We are excited about this cross! Go to Hubbelllonghorns.net for more info and check out her measurement and progeny.