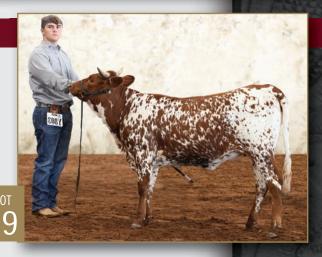

Rio Catchit, JP Rio Grande, Watson 83....she's bred to CDC Moma Tried (JH Safari Son x BL Pretty Bomber) for a 2023 spring calf. Go to hubbelllonghorns.net for more info.





#### JCG WHOLE LOTTA ROSIE

Consigned by JACKSON GRACE

TLBAA No: C334698 PH No: 124 DOB: 10/8/2021

DIAMOND Q TUCSON { DIAMOND Q BRAVO

DIAMOND Q SABLE

SUNRISE SEECO { ANCHOR T ANCHOR MAN

**SUNRISE 37** 

**Breeding:** Not Exposed.

**Comments:** OCV'd. This young heifer is an Anchor T Anchor Man granddaughter, sired by a big-bodied Diamond Q Peacemaker grandson. At 15 months old, she is open and ready to be bred to the bull of your choice! She is flashy and complete and would make an excellent addition to your herd! Help me build my college fund before I head off to school this fall with your purchase of Rosie!



#### SILVER SHADOW 96

Consigned by EDWIN & DEBRA STOJANIK

**TLBAA No:** Cl299592 PH No: 96 DOB: 4/30/2016

KC JUST RESPECT { HUNTS DEMANDS RESPECT **K.C. JAZZMIN** 

RHF SHARP PEGGY SUE { RHF SHARP SHOOTER **EJ NIGHT SUE** 

Breeding: Heifer calf at side born 5/13/22 by Ripp. Exposed to Ripp from 5/14/22 to 8/25/22; Exposed to Boots 6/21 from 8/26/22 to sale.

Comments: OCV'd. She is an easy keeper, black and white, with Hunt's Demand and Command Respect on top. Top Caliber, RHF Sharp Shooter and BL Night Chex on the bottom side. Heifer calf at side was born on 5/13/22 by Ripp, a 100K, CV Cowboy Casanova son. Should be a 3-N-1 by sale date. Will have a TTT and breeding update on sale date. More info at lonestarlonghorncattle.com.





#### MLMR PINTA LULU

Consigned by DON HALE

TLBAA