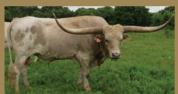

#### **HUBBELLS 20 G SPECIAL**

Consigned by MARK HUBBELL

**TLBAA No:** Cl316048 PH No: 82 DOB: 4/13/2018

**CONCEALED WEAPON HUBBELLS 20 GAUGE { HUBBELLS RIO GLORY** 

HUBBELLS SPECIAL CATCH { COWBOY CATCHIT CHEX **HUBBELLS 38 SPECAIL** 

Breeding: Exposed to Sheriff ECR from 7/25/22 to 12/1/22.

Comments: OCV'd. 20 G Special is out of my favorite cross, Hubbells 20 Gauge on Cowboy Catchit

Chex daughters. She has big rolling horns, 79 7/8" TTT on 10/5/22, beautiful color, great milker, laid back personality and has given us two heifers in a row that are awesome. She is bred to Sheriff ECR who is out of Brazos Rose Ranger, a Jamakizm's Alphie son and 92+" ECR Cactus Bloom, who's out of ECR Houston Tari, one of the cornerstone cows at El Coyote Ranch. We are excited about this cross! Go to Hubbelllonghorns.net for more info and check out her measurement and progeny.