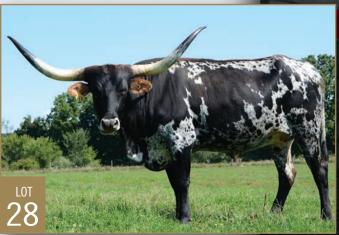

C BOOTLEGGER and WS JAMAKIZM while, on the bottom you find SH Rocky Blue and HUNTS COMMAND RESPECT. This girl is one that is a must have!



#### **HUBBELLS GLEAM**

Consigned by MARK HUBBELL

TLBAA No: Cl335732 PH No: 919 DOB: 5/25/2019

**CONCEALED WEAPON HUBBELLS 20 GAUGE {** 

**HUBBELLS RIO GLORY** COWBOY CATCHIT CHEX HUBBELLS MISS GLEAM **HUBBELLS CATCH A GLEAM 56 {** 

**Breeding:** Exposed to CDC Moma Tried from 8/1/22 to 11/30/22.

**Comments:** OCV'd. Gleam is a pretty. 20 Gauge daughter with beautiful color, body and

nice horns. She goes back to Concealed Weapon, Hubbells Rio Glory, Cowboy Catchit Chex, BL Rio Catchit, JP Rio Grande, Watson 83....she's bred to CDC Moma Tried (JH Safari Son x BL Pretty Bomber) for a 2023 spring calf. Go to hubbelllonghorns.net for more info.





#### JCG WHOLE LOTTA ROSIE

Consigned by JACKSON GRACE

TLBAA No: C334698 PH No: 124 DOB: 10/8/2021

DIAMOND Q TUCSON { DIAMOND Q BRAVO

DIAMOND Q SABLE

SUNRISE SEECO { ANCHOR T ANCHOR MAN

**SUNRISE 37** 

**Breeding:** Not Exposed.

**Comments:** OCV'd. This young heifer is an Anchor T Anchor Man granddaughter, sired by a big-bodied Diamond Q Peacemaker grandson. At 15 months old, she is open and ready to be bred to the bull of your choice! She is flashy and complete and would make an excellent addition to your herd! Help me build my college fund before I head off to school this fall with your purchase of Rosie!



#### SILVER SHADOW 96

Consigned by EDWIN & DEBRA STOJANIK

**TLBAA No:** Cl299592 PH No: 96 DOB: 4/30/2016

KC JUST RESPECT { HUNTS DEMANDS RESPECT **K.C. JAZZMIN** 

RHF