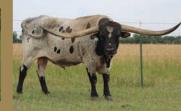

#### **HUBBELLS 20 G SPECIAL**

Consigned by MARK HUBBELL

**TLBAA No:** Cl316048 PH No: 82 DOB: 4/13/2018

**CONCEALED WEAPON HUBBELLS 20 GAUGE { HUBBELLS RIO GLORY** 

HUBBELLS SPECIAL CATCH { COWBOY CATCHIT CHEX **HUBBELLS 38 SPECAIL** 

Breeding: Exposed to Sheriff ECR from 7/25/22 to 12/1/22.

Comments: OCV'd. 20 G Special is out of my favorite cross, Hubbells 20 Gauge on Cowboy Catchit

Chex daughters. She has big rolling horns, 79 7/8" TTT on 10/5/22, beautiful color, great milker, laid back personality and has given us two heifers in a row that are awesome. She is bred to Sheriff ECR who is out of Brazos Rose Ranger, a Jamakizm's Alphie son and 92+" ECR Cactus Bloom, who's out of ECR Houston Tari, one of the cornerstone cows at El Coyote Ranch. We are excited about this cross! Go to Hubbelllonghorns.net for more info and check out her measurement and progeny.