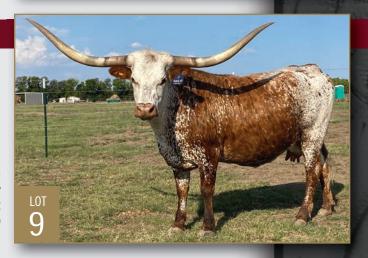

with her first calf who weaned off at 500 lbs. She has no flaws - quiet, gentle and super friendly. Milks great.





#### **RIO GRANDE EOT 019**

Consigned by SEAN & HAYLEY LOFTICE

TLBAA No: Cl289113 PH No: 19 DOB: 1/2/2014

RENEGADE 19/5 { J.R. GRAND SLAM R3 DEJA VU

SUSIE GRANDE EOT 019 { LLL ROCKY VII SO RED GRANDE

Breeding: Exposed to DH Concho from 4/5/22 to sale.

**Comments:** OCV'd. Rio is a Bowman bred, beautifully tri-colored cow with a great disposition and an incredible production history. She is one of those cows that continually outproduces herself, and we are retaining her 2021 and 2022 heifers. Her excellent milking and mothering abilities set them up for success in the future. Confirmed bred to DH Concho for a spring calf. See more on her at www.lofticelonghorns.com.











#### ECR RESPECTED PALOMA

Consigned by LONG M RANCH

**TLBAA No:** Cl293743 PH No: 455 DOB: 8/14/2014

**HUNTS COMMAND RESPECT SAM HOUSTON ECR { ECR MISS HOUSTON 336** 

**DON JULIO** ECR TARI'S PALOMA { **TARI GRAVES FM49** 

**Breeding:** Exposed to Top Saddle from 10/3/22 to sale.

Comments: OCV'd. Paloma is a big-framed cow and her pedigree has all the greats that the El Coyote Ranch has to offer. Her first calf was a heifer that we are retaining. After that, she has had two bulls. Her last calf was born on May 19th. She has been with our herd sire, Top Saddle, from 10/3/22 to sale date. We will confirm pregnancy at the vet's before the sale. Top Saddle is a true black and white that is out of Saddlehorn. He has the flair back horns that Saddlehorn is famous for. At 4 years