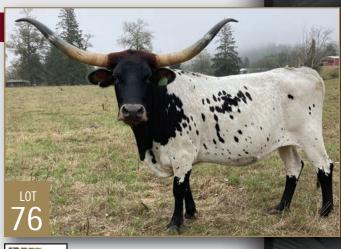

#### **GOLDEN BUG CRL**

Consigned by RC LARSON LONGHORNS

TLBAA No: Cl336512 PH No: 1/4 DOB: 5/5/2021

GOLD MINE 1 COWBOY CATCHIT CHEX

GOLDEN BOY CRL {

GOLDEN BOY CRL {

YOME PER CHE GOWGEN OF FIRST COMMAND CPL

XCALIBER SUE COWGIRL CPL { M ARROW SUZIE CHEX

PCC CONTENDER { PCC EVADER GJ MISS CULPEPER

ZUG BUG {

J. R. ZIGGY

HUNT'S JUPITER

MISS ZIGFIELD

**Breeding:** Exposed to BR Cracker Jack via A.I. with heifer sexed on 9/9/22.

**Comments:** OCV'd. This heifer is stacked with powerful genetics. Her sire is a four-time HSC winner and now producing excellent offspring. Her dam has a history of producing wonderful, young females - two excellent full-sisters proving constant genetics mating. Excellent disposition, conformation and horn type. Measured 49" TTT at 16 months. Bred to BR Cracker Jack - sexed semen. For more out-cross genetics, study this female and you can't go wrong.