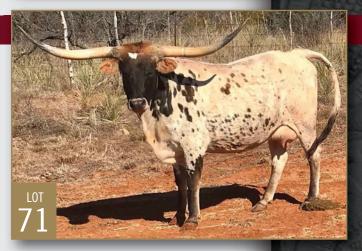

#### **Cold Copper Ranch**

Kali Smith Burnet, TX kali@coldcopperranch.com 512.785.3071 **22, 58, 70** 

#### JH MAZUE'S RINGER

Consigned by COLD COPPER RANCH

**TLBAA No:** Cl324277 **PH No:** 821 **DOB:** 9/3/2018

**WORKING MAN CHEX RING LEADER BCB { RINGA DINGER** 

JH JETS MAZUE BLOSSOM { JET BLACK CHEX 794 JH ONE EYED BLOSSOM

Breeding: Bull calf at side born 7/22/22 by Delta Lucky Ace. Exposed to Delta Lucky Ace from 9/25/22 to sale.

**Comments:** OCV'd. JH Mazue's Ringer comes from a great maternal line with lots of horn genetics. She has a Delta Lucky Ace bull calf at side and is bred back the same way for a 3-N-1! Watch our website for updates at coldcopperranch.com.