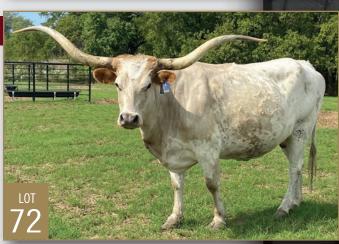

#### Sean & Hayley Loftice

Denton, TX hjloftice@gmail.com 940.231.2260 **9, 72** 

#### **WS HOPPER**

Consigned by SEAN & HAYLEY LOFTICE

TLBAA No: Cl303419 PH No: 3/16 DOB: 4/14/2016

WS VINDICATOR { AUSTIN TEXA 260 WS SUN STAR

7LS SUNBUNNY { SUNDANCE KID 700 ASPEN

Breeding: Exposed to DH Concho from 4/21/22 to sale.

**Comments:** OCV'd. Hopper is a WS Vindicator daughter with a unique grulla type color and a really cool set of twisty horns. She stays in great body condition year round. This is one we would love to look at forever, but we are retaining her 2021 heifer as her replacement. See more on her at www.lofticelonghorns.com.