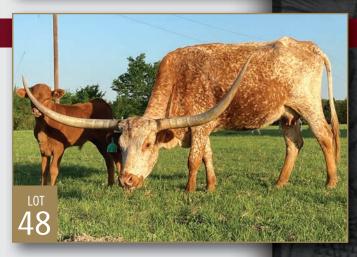

## PUT POWERFUL PRODUCTION IN YOUR PROGRAM

Hubbells 20 Gauge x HUBBELLS SPECIAL CATCH Exposed to Sheriff ECR from 7/25/22 to 12/1/22

OVER 80" AS A 4 YEAR OLD

Hubbells 20 Gauge

Hubbells Special Catch

Concealed Weapon

#### **HUBBELLS 20 G SPECIAL**

Consigned by MARK HUBBELL

**TLBAA No:** Cl316048 PH No: 82 DOB: 4/13/2018

**CONCEALED WEAPON HUBBELLS 20 GAUGE { HUBBELLS RIO GLORY** 

HUBBELLS SPECIAL CATCH { COWBOY CATCHIT CHEX **HUBBELLS 38 SPECAIL** 

Breeding: Exposed to Sheriff ECR from 7/25/22 to 12/1/22.

Comments: OCV'd. 20 G Special is out of my favorite cross, Hubbells 20 Gauge on Cowboy Catchit

Chex daughters. She has big rolling horns, 79 7/8" TTT on 10/5/22, beautiful color, great milker, laid back personality and has given us two heifers in a row that are awesome. She is bred to Sheriff ECR who is out of Brazos Rose Ranger, a Jamakizm's Alphie son and 92+" ECR Cactus Bloom, who's out of ECR Houston Tari, one of the cornerstone cows at El Coyote Ranch. We are excited about this cross! Go to Hubbelllonghorns.net for more info and check out her measurement and progeny.