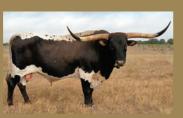

## PUT POWERFUL PRODUCTION IN YOUR PROGRAM

Hubbells 20 Gauge x HUBBELLS SPECIAL CATCH Exposed to Sheriff ECR from 7/25/22 to 12/1/22

OVER 80" AS A 4 YEAR OLD

Hubbells 20 Gauge

Hubbells Special Catch

Concealed Weapon

#### **HUBBELLS 20 G SPECIAL**

Consigned by MARK HUBBELL

**TLBAA No:** Cl316048 PH No: 82 DOB: 4/13/2018

**CONCEALED WEAPON HUBBELLS 20 GAUGE { HUBBELLS RIO GLORY** 

HUBBELLS SPECIAL CATCH { COWBOY CATCHIT CHEX **HUBBELLS 38 SPECAIL** 

Breeding: Exposed to Sheriff ECR from 7/25/22 to 12/1/22.

Comments: OCV'd. 20 G Special is out of my favorite cross, Hubbells 20 Gauge on Cowboy Catchit

Chex daughters. She has big rolling horns, 79 7/8" TTT on 10/5/22, beautiful color, great milker, laid back personality and has given us two heifers in a row that are awesome. She is bred to Sheriff ECR who is out of Brazos Rose Ranger, a Jamakizm's Alphie son and 92+" ECR Cactus Bloom, who's out of ECR Houston Tari, one of the cornerstone cows at El Coyote Ranch. We are excited about this cross! Go to Hubbelllonghorns.net for more info and check out her measurement and progeny.