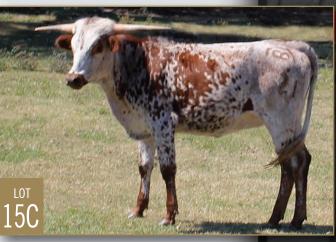

#### **HUBBELLS 20 G SPECIAL**

Consigned by MARK HUBBELL

**TLBAA No:** Cl316048 PH No: 82 DOB: 4/13/2018

**CONCEALED WEAPON HUBBELLS 20 GAUGE { HUBBELLS RIO GLORY** 

HUBBELLS SPECIAL CATCH { COWBOY CATCHIT CHEX **HUBBELLS 38 SPECAIL** 

Breeding: Exposed to Sheriff ECR from 7/25/22 to 12/1/22.

Comments: OCV'd. 20 G Special is out of my favorite cross, Hubbells 20 Gauge on Cowboy Catchit

Chex daughters. She has big rolling horns, 79 7/8" TTT on 10/5/22, beautiful color, great milker, laid back personality and has given us two heifers in a row that are awesome. She is bred to Sheriff ECR who is out of Brazos Rose Ranger, a Jamakizm's Alphie son and 92+" ECR Cactus Bloom, who's out of ECR Houston Tari, one of the cornerstone cows at El Coyote Ranch. We are excited about this cross! Go to Hubbelllonghorns.net for more info and check out her measurement and progeny.