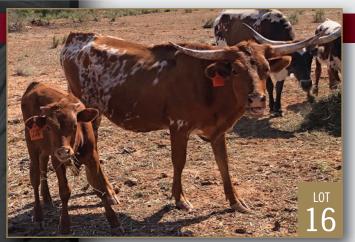

#### JH MAZUE'S RINGER

Consigned by COLD COPPER RANCH

**TLBAA No:** Cl324277 **PH No:** 821 **DOB:** 9/3/2018

**WORKING MAN CHEX RING LEADER BCB { RINGA DINGER** 

JH JETS MAZUE BLOSSOM { JET BLACK CHEX 794 JH ONE EYED BLOSSOM

Breeding: Bull calf at side born 7/22/22 by Delta Lucky Ace. Exposed to Delta Lucky Ace from 9/25/22 to sale.

**Comments:** OCV'd. JH Mazue's Ringer comes from a great maternal line with lots of horn genetics. She has a Delta Lucky Ace bull calf at side and is bred back the same way for a 3-N-1! Watch our website for updates at coldcopperranch.com.