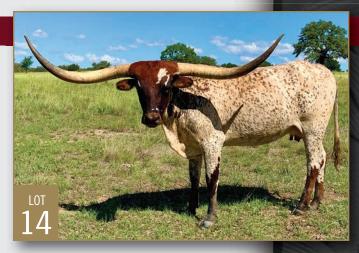

#### SPIRITED CALMA

Consigned by MK CATTLE CO.

**TLBAA No:** CI315475 PH No: 103 DOB: 4/2/2018

> **COWBOY TUFF CHEX** TUFF SPIRIT { **CAROLINA SPIRIT**

CASANOVA SAGE EOT 508 { CV COWBOY CASANOVA **V V SAGE REMEMBRANCE** 

Breeding: Exposed to BBR Black Out HH from 8/5/22 to 9/20/22.

Comments: OCV'd. Beautiful red roan color and super genetics from Cowboy Casanova and Cowboy Tuff Chex. Measured 73 3/4" TTT on 8/4/22 at 52 months. Exposed to BBR Black Out from 8/5/22 to 9/20/22.