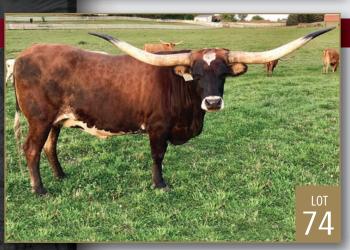

#### **HUBBELLS 20 G SPECIAL**

Consigned by MARK HUBBELL

**TLBAA No:** Cl316048 PH No: 82 DOB: 4/13/2018

**CONCEALED WEAPON HUBBELLS 20 GAUGE { HUBBELLS RIO GLORY** 

HUBBELLS SPECIAL CATCH { COWBOY CATCHIT CHEX **HUBBELLS 38 SPECAIL** 

Breeding: Exposed to Sheriff ECR from 7/25/22 to 12/1/22.

Comments: OCV'd. 20 G Special is out of my favorite cross, Hubbells 20 Gauge on Cowboy Catchit

Chex daughters. She has big rolling horns, 79 7/8" TTT on 10/5/22, beautiful color, great milker, laid back personality and has given us two heifers in a row that are awesome. She is bred to Sheriff ECR who is out of Brazos Rose Ranger, a Jamakizm's Alphie son and 92+" ECR Cactus Bloom, who's out of ECR Houston Tari, one of the cornerstone cows at El Coyote Ranch. We are excited about this cross! Go to Hubbelllonghorns.net for more info and check out her measurement and progeny.