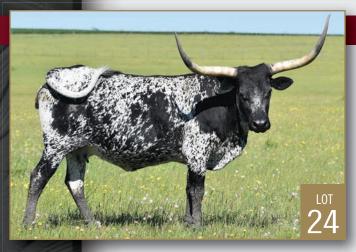

#### **HUBBELLS 20 G SPECIAL**

Consigned by MARK HUBBELL

**TLBAA No:** Cl316048 PH No: 82 DOB: 4/13/2018

**CONCEALED WEAPON HUBBELLS 20 GAUGE { HUBBELLS RIO GLORY** 

HUBBELLS SPECIAL CATCH { COWBOY CATCHIT CHEX **HUBBELLS 38 SPECAIL** 

Breeding: Exposed to Sheriff ECR from 7/25/22 to 12/1/22.

Comments: OCV'd. 20 G Special is out of my favorite cross, Hubbells 20 Gauge on Cowboy Catchit

Chex daughters. She has big rolling horns, 79 7/8" TTT on 10/5/22, beautiful color, great milker, laid back personality and has given us two heifers in a row that are awesome. She is bred to Sheriff ECR who is out of Brazos Rose Ranger, a Jamakizm's Alphie son and 92+" ECR Cactus Bloom, who's out of ECR Houston Tari, one of the cornerstone cows at El Coyote Ranch. We are excited about this cross! Go to Hubbelllonghorns.net for more info and check out her measurement and progeny.