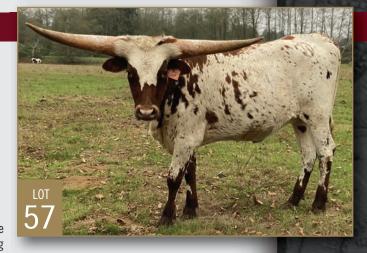

#### TUFF TRISHA FL Consigned by MK CATTLE CO.

**TLBAA No:** Cl315472 **PH No:** 98 **DOB:** 2/22/2018

TUFF AND GRANDE 2/15 { COWBOY TUFF CHEX HELM HGC DOUBLE GRANDE

K.C. BEATRICE  $\{ \begin{tabular}{ll} K.C. & DUPLICATOR \\ K.C. & QUEEN & BEE \end{tabular} \right.$ 

**Breeding:** Exposed to BBR Black Out HH from 8/5/22 to 9/20/22.

**Comments:** OCV'd. Great peach and white color with a nice twist to the horns. Measured 82 3/4" TTT on 8/4/22 at 54 months. Cowboy Tuff Chex genetics make this a great addition to your program. Exposed to BBR Black Out form 8/5/22 to 9/20/22.