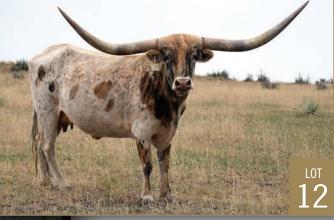

her first calf who weaned off at 500 lbs. She has no flaws - quiet, gentle and super friendly. Milks great.





#### **RIO GRANDE EOT 019**

Consigned by SEAN & HAYLEY LOFTICE

TLBAA No: Cl289113 PH No: 19 DOB: 1/2/2014

RENEGADE 19/5 { J.R. GRAND SLAM R3 DEJA VU

SUSIE GRANDE EOT 019 { LLL ROCKY VII SO RED GRANDE

Breeding: Exposed to DH Concho from 4/5/22 to sale.

**Comments:** OCV'd. Rio is a Bowman bred, beautifully tri-colored cow with a great disposition and an incredible production history. She is one of those cows that continually outproduces herself, and we are retaining her 2021 and 2022 heifers. Her excellent milking and mothering abilities set them up for success in the future. Confirmed bred to DH Concho for a spring calf. See more on her at www.lofticelonghorns.com.











#### ECR RESPECTED PALOMA

Consigned by LONG M RANCH

**TLBAA No:** Cl293743 PH No: 455 DOB: 8/14/2014

**HUNTS COMMAND RESPECT SAM HOUSTON ECR { ECR MISS HOUSTON 336** 

**DON JULIO** ECR TARI'S PALOMA { **TARI GRAVES FM49** 

**Breeding:** Exposed to Top Saddle from 10/3/22 to sale.

Comments: OCV'd. Paloma is a big-framed cow and her pedigree has all the greats that the El Coyote Ranch has to offer. Her first calf was a heifer that we are retaining. After that, she has had two bulls. Her last calf was born on May 19th. She has been with our herd sire, Top Saddle, from 10/3/22 to sale date. We will confirm pregnancy at the vet's before the sale. Top Saddle is a true black and white that is out of Saddlehorn. He has the flair back horns that Saddlehorn is famous for. At 4 years old, h