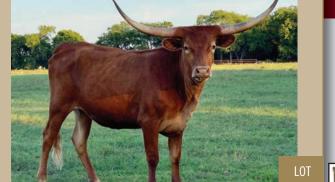

#### M2 SIERRA

Consigned by M2 LAND & CATTLE COMPANY

**TLBAA No:** Cl309532 PH No: 14/17 **DOB:** 5/13/2017

**CONCEALED WEAPON M2 RIFLEMAN { HUBBELLS RIO GLORY** SHR DOROTHY JEAN (CAPONE M ARROW CRICKET

**Breeding:** Exposed to M2 Cobra from 7/4/22 to 9/4/22.

Comments: OCV'd. M2 Sierra is a great daughter of M2 Rifleman. Quiet, easy handling and raises a great calf every year. Exposed to our up and coming super star, M2 Cobra for a May 2023 calf. This breeding stacks proven beef, color and horn production. Sierra is DNA tested, parent verified and all data is on record at TLBAA. Trust the genetics and buy with confidence.