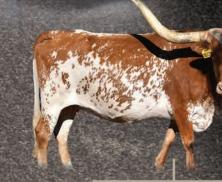

#### **HUBBELLS 20 G SPECIAL**

Consigned by MARK HUBBELL

**TLBAA No:** Cl316048 PH No: 82 DOB: 4/13/2018

**CONCEALED WEAPON HUBBELLS 20 GAUGE { HUBBELLS RIO GLORY** 

HUBBELLS SPECIAL CATCH { COWBOY CATCHIT CHEX **HUBBELLS 38 SPECAIL** 

Breeding: Exposed to Sheriff ECR from 7/25/22 to 12/1/22.

Comments: OCV'd. 20 G Special is out of my favorite cross, Hubbells 20 Gauge on Cowboy Catchit

Chex daughters. She has big rolling horns, 79 7/8" TTT on 10/5/22, beautiful color, great milker, laid back personality and has given us two heifers in a row that are awesome. She is bred to Sheriff ECR who is out of Brazos Rose Ranger, a Jamakizm's Alphie son and 92+" ECR Cactus Bloom, who's out of ECR Houston Tari, one of the cornerstone cows at El Coyote Ranch. We are excited about this cross! Go to Hubbelllonghorns.net for more info and check out her measurement and progeny.