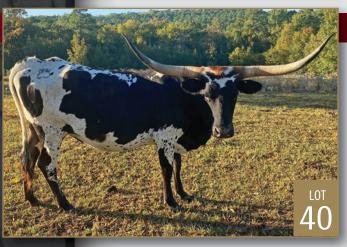

#### **HUBBELLS 20 G SPECIAL**

Consigned by MARK HUBBELL

**TLBAA No:** Cl316048 PH No: 82 DOB: 4/13/2018

**CONCEALED WEAPON HUBBELLS 20 GAUGE { HUBBELLS RIO GLORY** 

HUBBELLS SPECIAL CATCH { COWBOY CATCHIT CHEX **HUBBELLS 38 SPECAIL** 

Breeding: Exposed to Sheriff ECR from 7/25/22 to 12/1/22.

Comments: OCV'd. 20 G Special is out of my favorite cross, Hubbells 20 Gauge on Cowboy Catchit

Chex daughters. She has big rolling horns, 79 7/8" TTT on 10/5/22, beautiful color, great milker, laid back personality and has given us two heifers in a row that are awesome. She is bred to Sheriff ECR who is out of Brazos Rose Ranger, a Jamakizm's Alphie son and 92+" ECR Cactus Bloom, who's out of ECR Houston Tari, one of the cornerstone cows at El Coyote Ranch. We are excited about this cross! Go to Hubbelllonghorns.net for more info and check out her measurement and progeny.