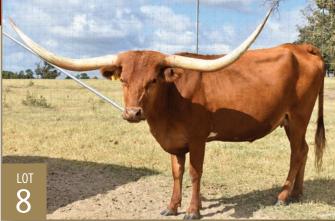

ful Parker brown color, correct and balanced conformation and comes from amazing genetics. This is a daughter out of One Star Command and ECR Tiradora. Take home this beauty.



#### SILVER RED EYE

Consigned by KURT TWINING

TLBAA No: CI315006 PH No: 163 DOB: 11/10/2018

HEART BREAKER { COWBOY TUFF CHEX M ARROW CHA-CHING KC JUST RESPECT CIRCLE S BIG MOMMA

**Breeding:** Exposed to RRR Vindicator's Edge from 6/1/22 to 8/18/22; Exposed to Heartbreaker from 8/19/22 to 10/30/22.

**Comments:** OCV'd. Smooth, feminine cow with a great pedigree, loaded with the best horn genetics - Heart Breaker (114"), M Arrow Cha-Ching (140"), Cowboy Tuff Chex (120") total horn. Did a great job with her first calf who weaned off at 500 lbs. She has no flaws - quiet, gentle and super friendly. Milks great.





#### **RIO GRANDE EOT 019**

Consigned by SEAN & HAYLEY LOFTICE

TLBAA No: Cl289113 PH No: 19 DOB: 1/2/2014

RENEGADE 19/5 { J.R. GRAND SLAM R3 DEJA VU

SUSIE GRANDE EOT 019 { LLL ROCKY VII SO RED GRANDE

Breeding: Exposed to DH Concho from 4/5/22 to sale.

**Comments:** OCV'd. Rio is a Bowman bred, beautifully tri-colored cow with a great disposition and an incredible production history. She is one of those cows that continually outproduces herself, and we are retaining her 2021 and 2022 heifers. Her excellent milking and mothering abilities set them up for success in the future. Confirmed bred to DH Concho for a spring calf. See more on her at www.lofticelonghorns.com.











#### ECR RESPECTED PALOMA

Consigned by LONG M RANCH

**TLBAA No:** Cl293743 PH No: 455 DOB: 8/14/2014

**H