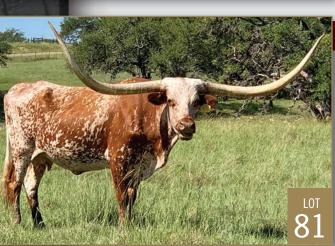

#### MK Cattle Co.

Michael Kearney Fort Worth, TX mckearney@live.com 713.819.9900 14. 56. 81

#### TUFF TRISHA FL Consigned by MK CATTLE CO.

**TLBAA No:** Cl315472 **PH No:** 98 **DOB:** 2/22/2018

TUFF AND GRANDE 2/15 { COWBOY TUFF CHEX HELM HGC DOUBLE GRANDE

K.C. BEATRICE  $\{ \begin{tabular}{ll} K.C. & DUPLICATOR \\ K.C. & QUEEN & BEE \end{tabular} \right.$ 

**Breeding:** Exposed to BBR Black Out HH from 8/5/22 to 9/20/22.

**Comments:** OCV'd. Great peach and white color with a nice twist to the horns. Measured 82 3/4" TTT on 8/4/22 at 54 months. Cowboy Tuff Chex genetics make this a great addition to your program. Exposed to BBR Black Out form 8/5/22 to 9/20/22.