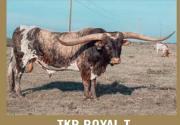

WF DUMPLING

**WIREGRASS GUNS A SMOKIN PPF GUN FLOWER** 

JP RIO GRANDE

**PCC BASHFUL** 

**PCC HORIZON BOMBER CHEX 80** 

**PB CHEYENNES BABY DOLL** Breeding: Exposed to JH Dark Knight from 5/19/22 to 7/19/22; Exposed to TKR Royal T

from 7/20/22 to 9/3/22. **Comments:** OCV'd. Have you been looking for a grulla? Bliss is a big bodied, easy keeper

with gorgeous Grulla and white coloring. She has given us two gorgeous, colored up calves and we have no doubt her confirmed pregnancy is going to be a knock out this Spring. Positive pregnancy test timeline has TKR Royal T as the sire of the calf. She's a laid back, easy keeper with a lot of total horn. Her sire, PCC Run Away Gray needs no introductions and has definitely left his mark on Bliss. She's a hard one to let go!

**SERVICE SIRE** 

PCC BLISSFUL {

SIRE

MATERNAL GRANDSIRE

PATERNAL GRANDDAM

TKR ROYAL T

**PCC RUN AWAY GRAY** 

**PCC RIM ROCK** 