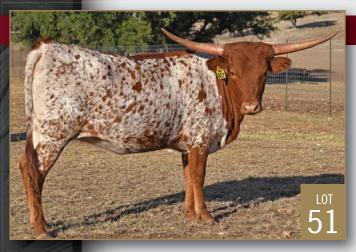

#### SR CLOUT'S STELLA 076

Consigned by STRUTHOFF RANCH

**TLBAA No:** Cl323093 PH No: 76 DOB: 5/8/2020

**BOWIE TEXA 280 SR CLOUT 466** { **SUNNY'S DREAM GIRL 372** 

**REBEL HR HR REBELS STAR {** 

**AWESOME STAR** 

**Breeding:** Exposed to SR Vaquero Charlie 9124 from 12/16/21 to 1/10/23.

Comments: OCV'd. She will be approximately 32 months by sale date. She last measured 60.25" TTT at 28 months. SR Clout's Stella is one of our nicest SR Clout 466 progeny. Her dam is HR Rebel Star. Stella is a large-bodied, red brindled heifer with correct conformation and a lateral, uniform horn set. She is bred to SR Vaquero Charlie 9124, a Del Charro and Magic Glory EOT progeny from 12/16/2021 thru 1/10/2023. She is about to calve in mid to late October 2022 and will be exposed back. She will be tested closer to sale date to ensure negative Johnes and will be up to date on vaccinations and worming. LOOK FOR HER FULL SISTER, SR CLOUT'S ESTRELLA 136, WHO ALSO SELLS IN TODAY'S SALE AS LOT #51.