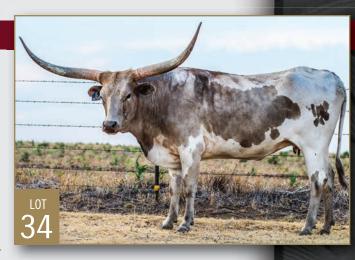

YING SPARKLES** 

WF DUMPLING

**WIREGRASS GUNS A SMOKIN PPF GUN FLOWER** 

JP RIO GRANDE

**PCC BASHFUL** 

**PCC HORIZON BOMBER CHEX 80** 

**PB CHEYENNES BABY DOLL** Breeding: Exposed to JH Dark Knight from 5/19/22 to 7/19/22; Exposed to TKR Royal T

from 7/20/22 to 9/3/22. **Comments:** OCV'd. Have you been looking for a grulla? Bliss is a big bodied, easy keeper

with gorgeous Grulla and white coloring. She has given us two gorgeous, colored up calves and we have no doubt her confirmed pregnancy is going to be a knock out this Spring. Positive pregnancy test timeline has TKR Royal T as the sire of the calf. She's a laid back, easy keeper with a lot of total horn. Her sire, PCC Run Away Gray needs no introductions and has definitely left his mark on Bliss. She's a hard one to let go!



**SERVICE SIRE** 

PCC BLISSFUL {

SIRE

MATERNAL GRANDSIRE

PATERNAL GRANDDAM









TKR ROYAL T

**PCC RUN AWAY GRAY** 

**PCC RIM ROCK** 

WF DUMPLING

#### HLR PRIME EXAMPLE 929

Consigned by KEITH AND MARCIA HAGLER

**TLBAA No:** Cl323667 PH No: 929 DOB: 9/9/2019

**RJF CROSS BOW** 2JB CACIQUE { **2JB VANILLA VODKA** SHAMROCK HOT SPOTS { CONCEALED WEAPON

SHAMROCK 2SPOT VAN HORNE

Breeding: Exposed to RJF Black Magic from 6/4/21 to 8/1/22; Exposed to WS Elevation from 8/24/22 to sale.

**Comments:** OCV'd. Gorgeous female, and her horns are just starting to roll over. Her sire is 2JB Cacique, a mid 80" TTT bull. His sire goes back to the legendary Top Caliber and WS Rainbow. You will also see that this dam is a 3/4 sister to 2JB Cocaine Lady. On the dam side, she goes back to Conc