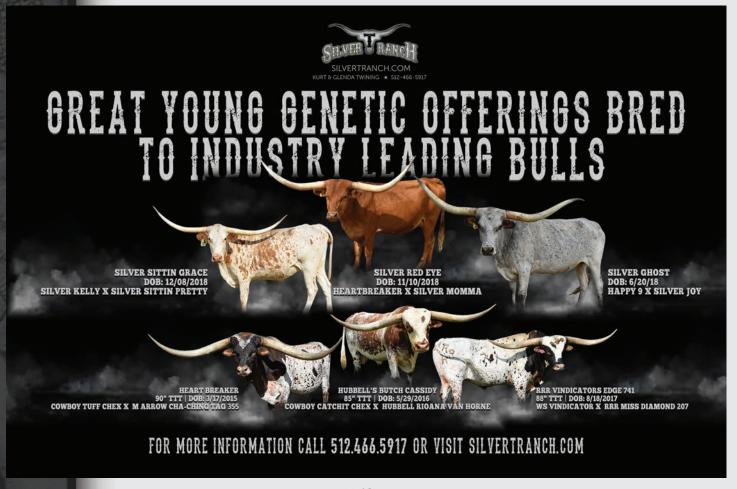

#### SILVER RED EYE

Consigned by KURT TWINING

TLBAA No: CI315006 PH No: 163 DOB: 11/10/2018

HEART BREAKER { COWBOY TUFF CHEX M ARROW CHA-CHING KC JUST RESPECT CIRCLE S BIG MOMMA

**Breeding:** Exposed to RRR Vindicator's Edge from 6/1/22 to 8/18/22; Exposed to Heartbreaker from 8/19/22 to 10/30/22.

**Comments:** OCV'd. Smooth, feminine cow with a great pedigree, loaded with the best horn genetics - Heart Breaker (114"), M Arrow Cha-Ching (140"), Cowboy Tuff Chex (120") total horn. Did a great job with her first calf who weaned off at 500 lbs. She has no flaws - quiet, gentle and super friendly. Milks great.

#### SILVER GHOST

Consigned by KURT TWINING

**TLBAA No:** CI314999 **PH No:** 156 **DOB:** 6/20/2018

> **COWBOY TUFF CHEX** HAPPY 9 { M ARROW CHA-CHING **KC JUST RESPECT** SILVER JOY 75 { **LUNAR JOY**

**Breeding:** Exposed to Heartbreaker from 6/1/22 to 8/18/22; Hubbell's Butch Cassidy from 8/19/22 to sale.

**Comments:** OCV'd. Beautiful, blue roan cow that is only four years old and should be over 80" TTT by sale date. Sired by the black and white bull, Happy 9, which brings in the two longest total horn bull and cow of the breed -Cowboy Tuff Chex and M Arrow Cha Ching. On the bottom, you have the great KC Just Respect, black and white bull. Three, 100" TTT animals in her pedigree.

#### SILVER SITTIN GRACE

Consigned by KURT TWINING

TLBAA No: Cl315019 PH No: 165 DOB: 12/8/2018

SILVER KELLY 20 { KC JUST RESPECT **KELLY'S DARLIN'** SILVER SITTIN PRETTY { SITTIN HIGH ALLENS 329

Breeding: Exposed to RRR Vindicator's Edge from 6/1/22 to 8/18/22; Exposed to Heartbreaker from 8/19/22 to 10/30/22.

Comments: OCV'd. Grace just turned four years old and delivered a beautiful black and white heifer as her replacement. Dog-gentle, kid-friendly, and milks great with no flaws. Just a solid pedigree up and down the page. Ten animals over 80" TTT. Exposed to two great bulls over 88" TTT - Vindicator's Edge and the one and only Heart Breaker for a great calf.