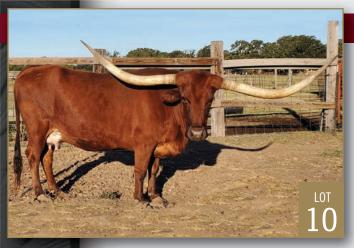

ith her first calf who weaned off at 500 lbs. She has no flaws - quiet, gentle and super friendly. Milks great.





#### **RIO GRANDE EOT 019**

Consigned by SEAN & HAYLEY LOFTICE

TLBAA No: Cl289113 PH No: 19 DOB: 1/2/2014

RENEGADE 19/5 { J.R. GRAND SLAM R3 DEJA VU

SUSIE GRANDE EOT 019 { LLL ROCKY VII SO RED GRANDE

Breeding: Exposed to DH Concho from 4/5/22 to sale.

**Comments:** OCV'd. Rio is a Bowman bred, beautifully tri-colored cow with a great disposition and an incredible production history. She is one of those cows that continually outproduces herself, and we are retaining her 2021 and 2022 heifers. Her excellent milking and mothering abilities set them up for success in the future. Confirmed bred to DH Concho for a spring calf. See more on her at www.lofticelonghorns.com.











#### ECR RESPECTED PALOMA

Consigned by LONG M RANCH

**TLBAA No:** Cl293743 PH No: 455 DOB: 8/14/2014

**HUNTS COMMAND RESPECT SAM HOUSTON ECR { ECR MISS HOUSTON 336** 

**DON JULIO** ECR TARI'S PALOMA { **TARI GRAVES FM49** 

**Breeding:** Exposed to Top Saddle from 10/3/22 to sale.

Comments: OCV'd. Paloma is a big-framed cow and her pedigree has all the greats that the El Coyote Ranch has to offer. Her first calf was a heifer that we are retaining. After that, she has had two bulls. Her last calf was born on May 19th. She has been with our herd sire, Top Saddle, from 10/3/22 to sale date. We will confirm pregnancy at the vet's before the sale. Top Saddle is a true black and white that is out of Saddlehorn. He has the flair back horns that Saddlehorn is famous for. At 4 years ol