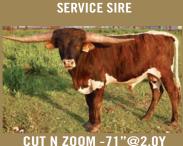

#### **HUBBELLS 20 G SPECIAL**

Consigned by MARK HUBBELL

**TLBAA No:** Cl316048 PH No: 82 DOB: 4/13/2018

**CONCEALED WEAPON HUBBELLS 20 GAUGE { HUBBELLS RIO GLORY** 

HUBBELLS SPECIAL CATCH { COWBOY CATCHIT CHEX **HUBBELLS 38 SPECAIL** 

Breeding: Exposed to Sheriff ECR from 7/25/22 to 12/1/22.

Comments: OCV'd. 20 G Special is out of my favorite cross, Hubbells 20 Gauge on Cowboy Catchit

Chex daughters. She has big rolling horns, 79 7/8" TTT on 10/5/22, beautiful color, great milker, laid back personality and has given us two heifers in a row that are awesome. She is bred to Sheriff ECR who is out of Brazos Rose Ranger, a Jamakizm's Alphie son and 92+" ECR Cactus Bloom, who's out of ECR Houston Tari, one of the cornerstone cows at El Coyote Ranch. We are excited about this cross! Go to Hubbelllonghorns.net for more info and check out her measurement and progeny.