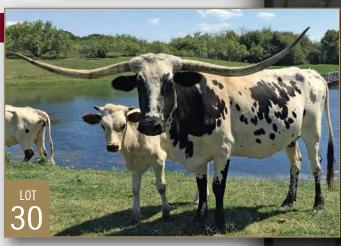

#### **HUBBELLS 20 G SPECIAL**

Consigned by MARK HUBBELL

**TLBAA No:** Cl316048 PH No: 82 DOB: 4/13/2018

**CONCEALED WEAPON HUBBELLS 20 GAUGE { HUBBELLS RIO GLORY** 

HUBBELLS SPECIAL CATCH { COWBOY CATCHIT CHEX **HUBBELLS 38 SPECAIL** 

Breeding: Exposed to Sheriff ECR from 7/25/22 to 12/1/22.

Comments: OCV'd. 20 G Special is out of my favorite cross, Hubbells 20 Gauge on Cowboy Catchit

Chex daughters. She has big rolling horns, 79 7/8" TTT on 10/5/22, beautiful color, great milker, laid back personality and has given us two heifers in a row that are awesome. She is bred to Sheriff ECR who is out of Brazos Rose Ranger, a Jamakizm's Alphie son and 92+" ECR Cactus Bloom, who's out of ECR Houston Tari, one of the cornerstone cows at El Coyote Ranch. We are excited about this cross! Go to Hubbelllonghorns.net for more info and check out her measurement and progeny.