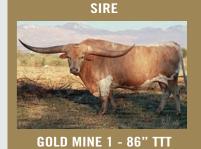

#### **HUBBELLS 20 G SPECIAL**

Consigned by MARK HUBBELL

**TLBAA No:** Cl316048 PH No: 82 DOB: 4/13/2018

**CONCEALED WEAPON HUBBELLS 20 GAUGE { HUBBELLS RIO GLORY** 

HUBBELLS SPECIAL CATCH { COWBOY CATCHIT CHEX **HUBBELLS 38 SPECAIL** 

Breeding: Exposed to Sheriff ECR from 7/25/22 to 12/1/22.

Comments: OCV'd. 20 G Special is out of my favorite cross, Hubbells 20 Gauge on Cowboy Catchit

Chex daughters. She has big rolling horns, 79 7/8" TTT on 10/5/22, beautiful color, great milker, laid back personality and has given us two heifers in a row that are awesome. She is bred to Sheriff ECR who is out of Brazos Rose Ranger, a Jamakizm's Alphie son and 92+" ECR Cactus Bloom, who's out of ECR Houston Tari, one of the cornerstone cows at El Coyote Ranch. We are excited about this cross! Go to Hubbelllonghorns.net for more info and check out her measurement and progeny.