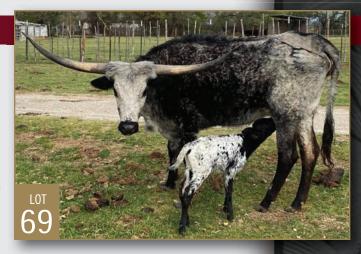

the feed sack. In August, 2020 she measured 33" TTT; in July, 2021 55" TTT. We will remeasure in December prior to the sale.

SIRE

D-H CINCO DE MAYO

DAM

D-H NEGRA MODELO

PATERNAL 1X / MATERNAL 2X



**CROWN'S CLASSIC SHADOW** 

PATERNAL GRANDDAM

PRAIRIE DANCER

#### PACIFIC RIVER

Consigned by RAMSEY LONGHORNS

**TLBAA No:** Cl323754 **PH No:** 93 **DOB:** 12/1/2018

HH PACIFIC WARRIOR { SHENANDOAH WARRIOR PACIFIC BARBLESS HL RIVERBOAT PLAYER { WILD WEST CHEX RIVER EMPRESS

Breeding: Exposed to AF Gun Slinger via A.I. on 10/15/22.

**Comments:** OCV'd. A black and white speckled beauty with great horn length and growth at her age. She is a great milker and mama cow, with a good pedigree on top and bottom. Her color is very distinct and eye catching. She is A.I.'d to AF Gun Slinger.



#### JH RURAL NATASHA

Consigned by COLD COPPER RANCH

TLBAA No: Cl324267 PH No: 715 DOB: 10/8/2017

JH RURALLY SCREWED  $\{$   $^{\mbox{JP RIO GRANDE}}_{\mbox{LADY MONIKA BL}}$ 

JH NATASHA  $\{$   $^{\mbox{\scriptsize JH}}$  Boone and crockett HL Rita

**Breeding:** Bull calf born 8/16/22 by Delta Lucky Ace. Exposed to Delta Lucky Ace from 9/25/22 to sale.

**Comments:** OCV'd. JH Rural Natasha is a nice female that comes from a powerful maternal line, with Lady Monika BL on the top and going back to Tabasco's Lezawe on the bottom. She currently has a bull calf at side by Delta Lucky Ace and is bred back the same way for a possible 3-n-1. Follow us at www.coldcopperranch.com for updates.



#### HS HOOKERS DELITE

Consigned by HARTNETT/STILWELL PARTNERSHIP TLBAA No: Cl312441 PH No: 185