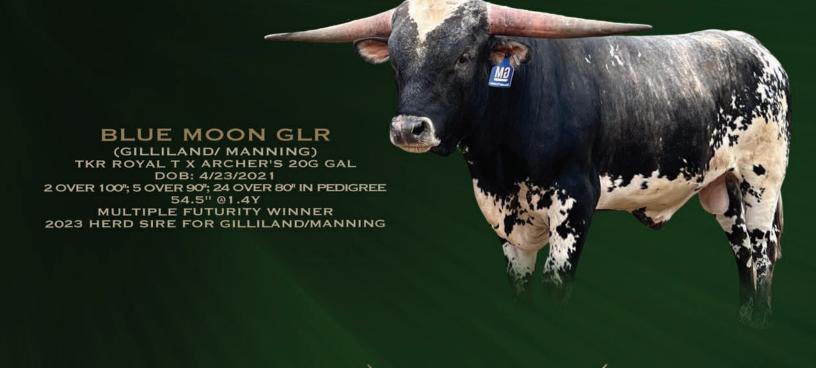

from 7/20/22 to 9/3/22. **Comments:** OCV'd. Have you been looking for a grulla? Bliss is a big bodied, easy keeper

with gorgeous Grulla and white coloring. She has given us two gorgeous, colored up calves and we have no doubt her confirmed pregnancy is going to be a knock out this Spring. Positive pregnancy test timeline has TKR Royal T as the sire of the calf. She's a laid back, easy keeper with a lot of total horn. Her sire, PCC Run Away Gray needs no introductions and has definitely left his mark on Bliss. She's a hard one to let go!

**SERVICE SIRE** 

PCC BLISSFUL {

SIRE

MATERNAL GRANDSIRE

PATERNAL GRANDDAM

TKR ROYAL T

**PCC RUN AWAY GRAY** 

**PCC RIM ROCK** 