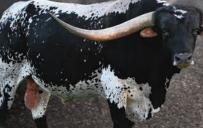

#### **HUBBELLS 20 G SPECIAL**

Consigned by MARK HUBBELL

**TLBAA No:** Cl316048 PH No: 82 DOB: 4/13/2018

**CONCEALED WEAPON HUBBELLS 20 GAUGE { HUBBELLS RIO GLORY** 

HUBBELLS SPECIAL CATCH { COWBOY CATCHIT CHEX **HUBBELLS 38 SPECAIL** 

Breeding: Exposed to Sheriff ECR from 7/25/22 to 12/1/22.

Comments: OCV'd. 20 G Special is out of my favorite cross, Hubbells 20 Gauge on Cowboy Catchit

Chex daughters. She has big rolling horns, 79 7/8" TTT on 10/5/22, beautiful color, great milker, laid back personality and has given us two heifers in a row that are awesome. She is bred to Sheriff ECR who is out of Brazos Rose Ranger, a Jamakizm's Alphie son and 92+" ECR Cactus Bloom, who's out of ECR Houston Tari, one of the cornerstone cows at El Coyote Ranch. We are excited about this cross! Go to Hubbelllonghorns.net for more info and check out her measurement and progeny.