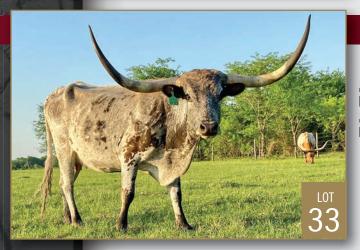

utiful calf for the past 3 years. She will come to the feed sack and eat out of your hand. On July, 2021 she measured 52.25" TTT. On July, 2022 she was 69.750" TTT. She will be remeasured in December before the sale.

#### **GRANDSIRE**





PATERNAL GREAT-GRANDDAM

MATERNAL GREAT-GRANDDAM



LEE-LEE 2

TOP CALIBER

FESITY LEIGH

SILVER QUEEN 6



#### JH MERRY HOLLY

Consigned by RICKY MCLEOD

TLBAA No: Cl296500 PH No: 521 DOB: 12/15/2015

JH MONIKA'S SUN { RING LEADER BCB LADY MONIKA BL JH POCODARA { BANDERA CHEX BL POCO BOO 814

**Breeding:** Exposed to HBR Outlaw Josey from 5/27/22 to sale.

**Comments:** OCV'd. If you want size and twisting horns at 80"+, she's your girl. Big nice cow with a great disposition, straight out of Justin Hansen breeding. You can't go wrong with this one.



#### MTR PALOMA RISING 14/29

Consigned by DON & KANDI EDWARDS

TLBAA No: C|291431 PH No: 14/29 DOB: 4/1/2014

FAST ARISEN { SUPER FAST MIST ARISEN

MI TIERRA VACA 820 { MI TIERRA PHANTOM MI TIERRA VACO 63

Breeding: Exposed to Gladiator from 5/1/22 to 12/1/22.

**Comments:** This will be one of the biggest bodied cows in the sale and one of the most gentle. She has a unique blue roan color that throws her size and color to her calves. She is a great mother and has never missed a calving season. She'll be a great addition to anyone's herd. 66" TTT.

#### SR BLISSFUL ABANDON 8117

Consigned by 3P RANCH

**TLBAA No:** CI315942 **PH No:** 8117 **DOB:** 11/18/2018

**PCC FRONT RUNNER { PCC RUN AWAY GRAY {** 

**PCC RIM ROCK** 

**PCC RIM ROCK PCC FLYING SPARKLES** 

WF DUMPLING

**WIREGRASS