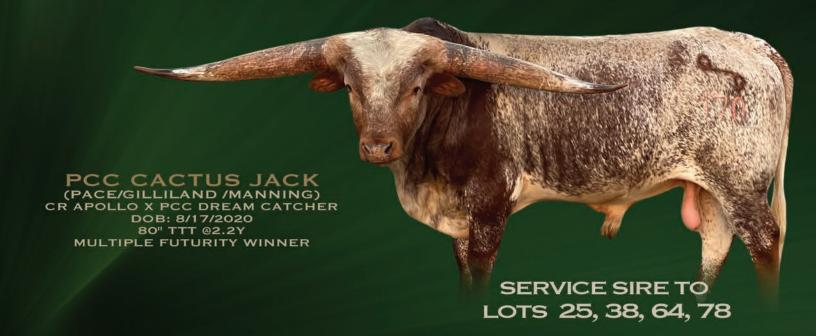

SCC DRAG DANCER {

DIR CUM DANCED ( 7-11 THE SUNDANCE KID

BLR SUN DANCER { DAISEY MAE 141

Breeding: Exposed to PCC Cactus Jack from 6/1/22 to 8/1/22.

**Comments:** OCV'd. Johne's negative; this colorful, big-framed Cowboy Tuff Chex (105)" daughter and (Drag Iron - 90" - granddaughter) produces a healthy calf every year. The combination of Drag Iron and Cowboy Tuff Chex has always been a great combination for horn and total package. We are keeping her 2020 Cut'N Dried heifer for replacement. She is confirmed bred to PCC Cactus Jack (80" TTT at 2.3 years and multiple futurity winner) for a spring 2023 calf. Go to www.gillilandranch.com for updated information.

**COWBOY TUFF CHEX - 105"** 

MATERNAL GRANDSIRE

DRAG IRON - 90"

**SERVICE SIRE** 

PCC CACTUS JACK-80"@2.2Y

1073 Bull Creek Rd. • Fayetteville, Texas 78940 • (956) 793-5484 • email: sktorkildsen@gmail.com

DOB: 8/17/2020
CR APOLLO X PCC DREAM CATCHER
TTT: 80.25" @ 26 MONTHS AND A WEEK
OWNED BY PACE/GILLILAND/MANNING PARTNERSHIP

**Breeding:** Exposed to PCC Cactus Jack from 9/15/22 to 11/30/22.

**Comments:** Beautiful Gold Mine 1 daughter and out of a fantastic producing cow named CB Angelita. Golden Angel is a very pretty caramel/grulla color and we are keeping a beautiful PCC Dark Knight heifer out of her. She should be bred to PCC Cactus Jack, who was 77 7/8" at 25 months and he is a multiple-time futurity winner.