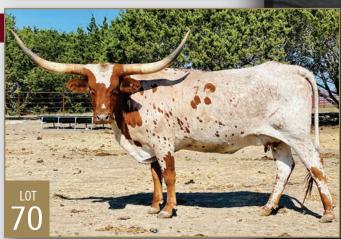

#### Hartnett/Stilwell Partnership

Sweetwater, TX vern-hartnett@comcast.net 719.684.6573 **6.71** 

#### HS HOOKERS DELITE

Consigned by HARTNETT/STILWELL PARTNERSHIP TLBAA No: Cl312441 PH No: 185 DOB: 4/19/2018

TUFF AND READY { COWBOY TUFF CHEX HELM HGC DOUBLE GRANDE

LAR HAY HOOKER 2711 { TOTEM POLE RM SUPER CARMELA 350

**Breeding:** Exposed to Cut N Drag from 8/15/22 to sale.

**Comments:** OCV'd. Best looking cow on my place - by Tuff and Ready with horns 89" TTT, out of a dam that's 80" TTT and granddam in mid 80's TTT. Genetics are impeccable with Cowboy Tuff Chex and Cowboy Chex on top and Totem Pole and Super Bowl on the bottom.