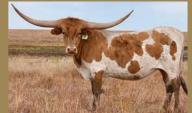

#### **HUBBELLS 20 G SPECIAL**

Consigned by MARK HUBBELL

**TLBAA No:** Cl316048 PH No: 82 DOB: 4/13/2018

**CONCEALED WEAPON HUBBELLS 20 GAUGE { HUBBELLS RIO GLORY** 

HUBBELLS SPECIAL CATCH { COWBOY CATCHIT CHEX **HUBBELLS 38 SPECAIL** 

Breeding: Exposed to Sheriff ECR from 7/25/22 to 12/1/22.

Comments: OCV'd. 20 G Special is out of my favorite cross, Hubbells 20 Gauge on Cowboy Catchit

Chex daughters. She has big rolling horns, 79 7/8" TTT on 10/5/22, beautiful color, great milker, laid back personality and has given us two heifers in a row that are awesome. She is bred to Sheriff ECR who is out of Brazos Rose Ranger, a Jamakizm's Alphie son and 92+" ECR Cactus Bloom, who's out of ECR Houston Tari, one of the cornerstone cows at El Coyote Ranch. We are excited about this cross! Go to Hubbelllonghorns.net for more info and check out her measurement and progeny.