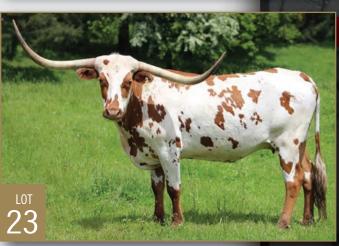

## PUT POWERFUL PRODUCTION IN YOUR PROGRAM

Hubbells 20 Gauge x HUBBELLS SPECIAL CATCH Exposed to Sheriff ECR from 7/25/22 to 12/1/22

OVER 80" AS A 4 YEAR OLD

Hubbells 20 Gauge

Hubbells Special Catch

Concealed Weapon