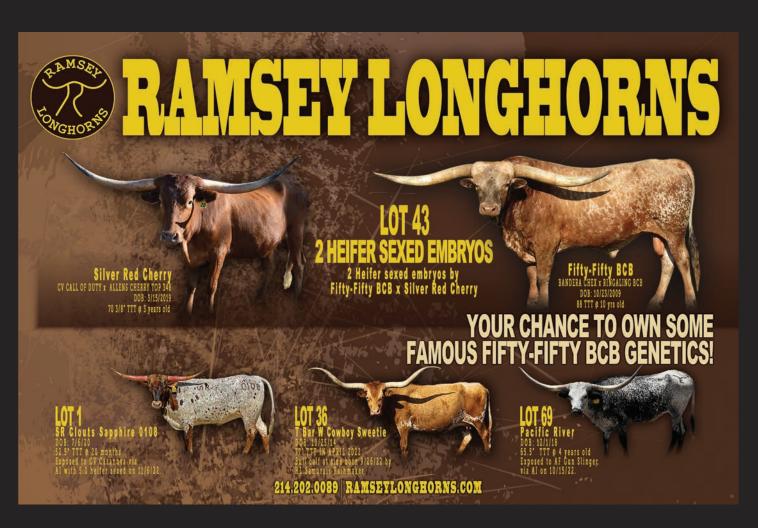

#### HEIFER SEXED EMBRYOS

Consigned by RAMSEY LONGHORNS

TLBAA No: Cl320011 PH No: 179 DOB: 3/15/2019

FIFTY-FIFTY BCB { BANDERA CHEX

RINGALING BCB

SILVER RED CHERRY { CV CALL OF DUTY **ALLENS CHERRY TOP 348** 

Comments: Two frozen embryos located at Paragon Cattle Services. We DAM OF EMBRYO will pay shipping to the buyer. Fifty Fifty BCB - needs no introduction because we all know how well his genetics cross with so many in the breed. He produced 100" TTT females, 100" TTT steers, and 90" TTT

SIRE OF EMBRYO SILVER RED CHERRY FIFTY-FIFTY BCB

bulls. He has made Horn Showcase Winners, World Show Champions, and top money earners in countless futurities. His semen is no longer available so here's your chance to have progeny from the famous Fifty Fifty BCB. Silver Red Cherry - out of Allen's Cherry Top 348, with 90" TTT, whose dam brings in the great Top Caliber, Hunts Command Respect and then, the well known CV Call of Duty bull, the sire Silver Red Cherry had over 70" TTT at three years of age and showing fabulous growth day after day. Crazy great genetics mixed with Fifty-Fifty BCB. Here's your chance.