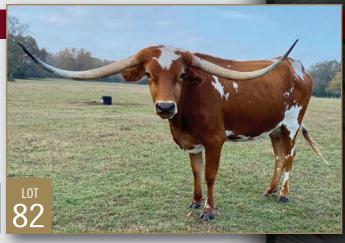

#### Don & Kandi Edwards

DK Ranch Midway, TX edwards\_saddles@yahoo.com 281.387.8383 33. 48. 82

Consigned by DON & RHONDA POE

TLBAA No: Cl338625 PH No: 210 DOB: 2/25/2020

**3P BATTLE TANK 3P BATTLE TANK 166 {** JH ROYAL EMERALD **3P BATTLE TANK 3P ROXANNE 170 { 3P ROXANNE** 

**Breeding:** Exposed to Overachiever 610 from 6/25/22 to 12/15/22.

Comments: OCV'd. This beautiful black and white heifer comes from female lines that produce black and white colored calves consistently. She is clean as a whistle, and as flashy as they come! Exposed to a young bull, Overachiever 010, bred by Nancy Dunn for a spring 2023 calf. Futurity calf in the

making with this pairing!