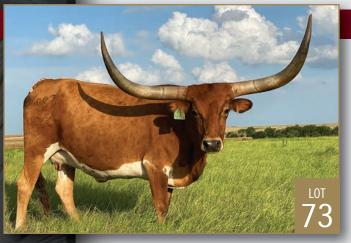

#### FMB Land & Cattle, Llc

Ron Bailey Temple, TX ron@FMBlandandcattle.com 254.534.1886 **24.61.73** 

#### BCR DELTA DAISY 040

Consigned by SUZANNE & WILLIAM H. TORKILDSEN, M.D. TLBAA No: Cl329166 PH No: 40 DOB: 10/13/2020

Bred When

BRAZOS JULIO 759

ECR TARI'S JULIETTE {

BRAZOS ROSE RANGER ECR SPICY CHRONICLE DON JULIO TARI GRAVES FM49

Breeding: Exposed to Solid Ground BCR from 9/8/22 to sale

Comments: OCV'd. This 2 year old heifer's pedigree and the calf she is carrying come from the heart of our program. Daisy has such a feminine head and neck, long body, long flowing switch and solid black feet. She is a good-natured heifer and easy to work. She is a granddaughter of Tari Graves FM 49 and Don Julio. On the top is Jamakizm's Alphie and Spicy Vixen, a Julio Vixen ECR daughter. Daisy is pregnant to our up and coming junior bull, Solid Ground BCR, who is going to be a 70" 2 year old. He is a Cornerstone ECR son, whose dam is a tremendous cow, ECR Amore de Coyote, both over 90". His grandsire is Julio Vixen ECR, the sire of ECR True to Tradition, dam to HR Rebel, whose daughter just sold for 700k. This heifer introduces some blood lines that few people have put together - solid foundation. Do your homework - lots of Don Julio and Tari Graves in her blood, and that can only be a good thing. She measured 51" at 23 months, with a beautiful twist. www.bullcreeklonghorns.com.