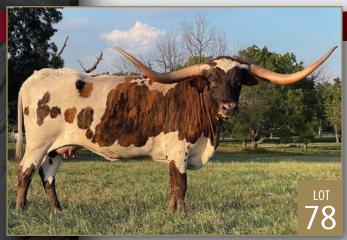

#### PCC GOLDEN SAGE LOT 78

DOB: 4/25/2018 GOLD MINE 1 X RRR MISS SAGE TTT: 71.3750 ON 10/27/22 \*BULL CALF (07-11-22) BY PCC DARK KNIGHT

#### PCC GOLDEN SAGE

Consigned by PACE CATTLE COMPANY

**TLBAA No:** CI338330 **PH No:** 418 **DOB:** 4/25/2018

> **COWBOY CATCHIT CHEX GOLD MINE 1** { **2A DAISY DUKE**

> **SMOOTH OPERATOR 000**

RRR MISS SAGE 429 { RRR RIO SARAH 016

Breeding: Bull calf at side born 7/11/22 by PCC Dark Knight. Exposed to PCC Cactus Jack from 10/1/22 to 11/30/22.

Comments: OCV'd. PCC Golden Sage is a flashy cow, fancy brindle color with beautiful, sweeping horns. She has a stacked pedigree too. Potential herd sire at side by PCC Dark Knight, who was over 85" at 3 years. Golden Sage should be bred to PCC Cactus Jack, who was 77 7/8" at 25 months and is a multiple-time futurity winner.