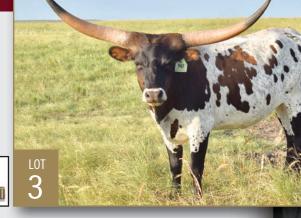

#### LOT 3

#### GLR TUFF N CATCHIT GAL

GOLD MINE 1 X MINNIE PEARL 14 DOB: 9/20/2019 HEIFER CALF AT SIDE (DOB 10/18/2022)

CALF TRIPLE BRED BL RIO CATCHIT

#### TEXAS TUFF GLR

COWBOY TUFF CHEX X RM TOUCH N WHIRL PAT 79" @ 3.4Y | SERVICE SIRE TO HEIFER AT SIDE