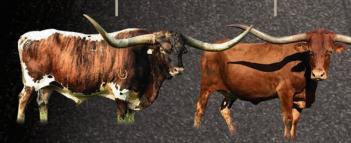

## PUT POWERFUL PRODUCTION IN YOUR PROGRAM

Hubbells 20 Gauge x HUBBELLS SPECIAL CATCH Exposed to Sheriff ECR from 7/25/22 to 12/1/22

OVER 80" AS A 4 YEAR OLD

Hubbells 20 Gauge

Hubbells Special Catch

Concealed Weapon

#### **HUBBELLS 20 G SPECIAL**

Consigned by MARK HUBBELL

**TLBAA No:** Cl316048 PH No: 82 DOB: 4/13/2018

**CONCEALED WEAPON HUBBELLS 20 GAUGE { HUBBELLS RIO GLORY** 

HUBBELLS SPECIAL CATCH { COWBOY CATCHIT CHEX **HUBBELLS 38 SPECAIL** 

Breeding: Exposed to Sheriff ECR from 7/25/22 to 12/1/22.

Comments: OCV'd. 20 G Special is out of my favorite cross, Hubbells 20 Gauge on Cowboy Catchit

Chex daughters. She has big rolling horns, 79 7/8" TTT on 10/5/22, beautiful color, great milker, laid back personality and has given us two heifers in a row that are awesome. She is bred to Sheriff ECR who is out of Brazos Rose Ranger, a Jamakizm's Alphie son and 92+" ECR Cactus Bloom, who's out of ECR Houston Tari, one of the cornerstone cows at El Coyote Ranch. We are excited about this cross! Go to Hubbelllonghorns.net for more info and check out her measurement and progeny.