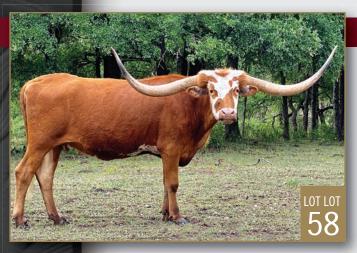

#### JH MAZUE'S RINGER

Consigned by COLD COPPER RANCH

**TLBAA No:** Cl324277 **PH No:** 821 **DOB:** 9/3/2018

**WORKING MAN CHEX RING LEADER BCB { RINGA DINGER** 

JH JETS MAZUE BLOSSOM { JET BLACK CHEX 794 JH ONE EYED BLOSSOM

Breeding: Bull calf at side born 7/22/22 by Delta Lucky Ace. Exposed to Delta Lucky Ace from 9/25/22 to sale.

**Comments:** OCV'd. JH Mazue's Ringer comes from a great maternal line with lots of horn genetics. She has a Delta Lucky Ace bull calf at side and is bred back the same way for a 3-N-1! Watch our website for updates at coldcopperranch.com.