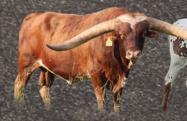

## PUT POWERFUL PRODUCTION IN YOUR PROGRAM

Hubbells 20 Gauge x HUBBELLS SPECIAL CATCH Exposed to Sheriff ECR from 7/25/22 to 12/1/22

OVER 80" AS A 4 YEAR OLD

Hubbells 20 Gauge

Hubbells Special Catch

Concealed Weapon

#### **HUBBELLS 20 G SPECIAL**

Consigned by MARK HUBBELL

**TLBAA No:** Cl316048 PH No: 82 DOB: 4/13/2018

**CONCEALED WEAPON HUBBELLS 20 GAUGE { HUBBELLS RIO GLORY** 

HUBBELLS SPECIAL CATCH { COWBOY CATCHIT CHEX **HUBBELLS 38 SPECAIL** 

Breeding: Exposed to Sheriff ECR from 7/25/22 to 12/1/22.

Comments: OCV'd. 20 G Special is out of my favorite cross, Hubbells 20 Gauge on Cowboy Catchit

Chex daughters. She has big rolling horns, 79 7/8" TTT on 10/5/22, beautiful color, great milker, laid back personality and has given us two heifers in a row that are awesome. She is bred to Sheriff ECR who is out of Brazos Rose Ranger, a Jamakizm's Alphie son and 92+" ECR Cactus Bloom, who's out of ECR Houston Tari, one of the cornerstone cows at El Coyote Ranch. We are excited about this cross! Go to Hubbelllonghorns.net for more info and check out her measurement and progeny.