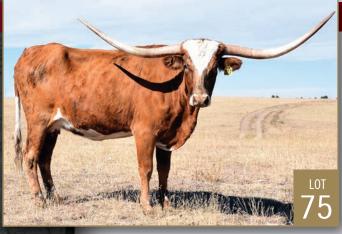

Consigned by LONG M RANCH

**TLBAA No:** CI310488 **PH No:** 767 **DOB:** 6/29/2017

JP RIO GRANDE **HUBBELLS RIO 007** {

**G&L WORKING WOMAN 3 CF 13** 

CONCEALED WEAPON SDR RIOS CUBA **SDR CONCEALED CUBA {** 

Breeding: Exposed to Top Saddle from 4/1/22 to 12/10/22.

**Comments:** OCV'd. Lena is a BIG brindle and white, paint cow. She is out of Hubbells Rio 007, going back to JP Rio Grande and a Working Woman Clone! Her dam is SDR Concealed Cuba. That brings in Concealed Weapon! She has been in the pasture with Top Saddle since having her heifer on 4/28/22. Top Saddle is a gorgeous, tall, true black and white son of Saddlehorn. Top has those desired flair back horns and measured 86.00" TTT and 92.50" TH, at just 6 years of age on 7/4/22! The icing on the cake....she is big and she is brindle. Top is true black and white and he is big!! This should make for a great calf. She will be palpated by vet for confirmation of pregnancy. She has been wormed and OCV'd - including Multimin 90.