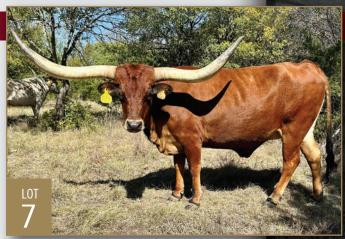

#### **HUBBELLS 20 G SPECIAL**

Consigned by MARK HUBBELL

**TLBAA No:** Cl316048 PH No: 82 DOB: 4/13/2018

**CONCEALED WEAPON HUBBELLS 20 GAUGE { HUBBELLS RIO GLORY** 

HUBBELLS SPECIAL CATCH { COWBOY CATCHIT CHEX **HUBBELLS 38 SPECAIL** 

Breeding: Exposed to Sheriff ECR from 7/25/22 to 12/1/22.

Comments: OCV'd. 20 G Special is out of my favorite cross, Hubbells 20 Gauge on Cowboy Catchit

Chex daughters. She has big rolling horns, 79 7/8" TTT on 10/5/22, beautiful color, great milker, laid back personality and has given us two heifers in a row that are awesome. She is bred to Sheriff ECR who is out of Brazos Rose Ranger, a Jamakizm's Alphie son and 92+" ECR Cactus Bloom, who's out of ECR Houston Tari, one of the cornerstone cows at El Coyote Ranch. We are excited about this cross! Go to Hubbelllonghorns.net for more info and check out her measurement and progeny.